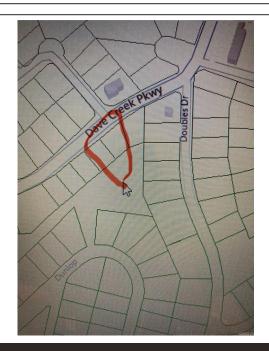

## Dave Creek Parkway Dr Lots 2 & 3, Fairfield Bay, AR 72088

- MLS #: 25020571
   Land | Lot: 18,731 ft<sup>2</sup>
- » More Info: DaveCreekParkwayDrLots23FairfieldBay.lsForSale.com

Landry Greers Ferry Lake Realty LLC. 112 Dave Creek Parkway Fairfield Bay, AR 72088 (501) 884-4663